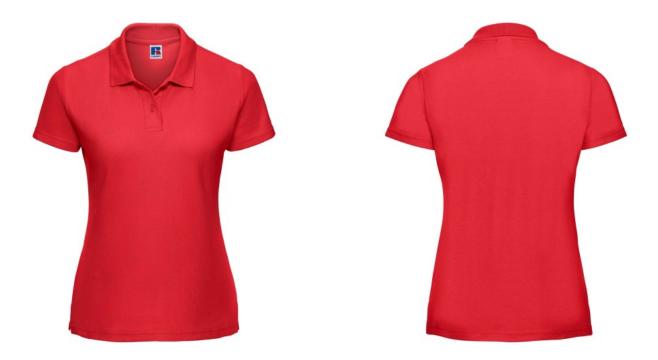

# RUSSELL FEMALE CLASSIC POLYCOTTON POLO

### Specification

RUSSELL women's CLASSIC POLYCOTTON POLO made from a single double yarn from which it produces fine and strong pike material. Classic stitching on the side, collar and shoulder reinforcements, double stitch along the shoulders, bottom and around the armpits, additional stitching around the ruffles, two buttons colored T-shirt, spare button Polo light red 2XL